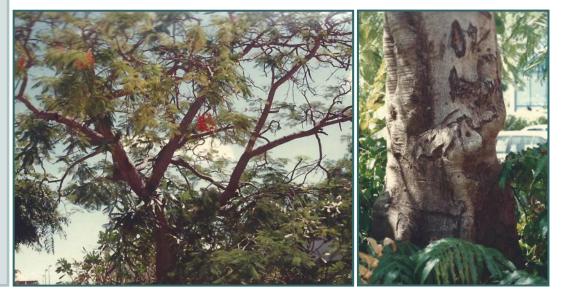

GPS: -12.43062, 130.84293

Categories of Significance: Age Historical

Number of Trees:

Date Planted: Pre-WWII

Year Listed: 1992

**Register of Significant Trees** 

These Frangipani, Poinciana and Gmelina trees located at the Parap Village Holiday Apartments were planted by personnel from the original Darwin airport which ran along Ross-Smith Avenue. These trees are probably amongst the oldest introduced trees outside of the Botanic Gardens. It is encouraging to see that these old beauties have remained despite the considerable development of the site. Their gnarled trunks contrast markedly with the youth of the buildings which now surround them.