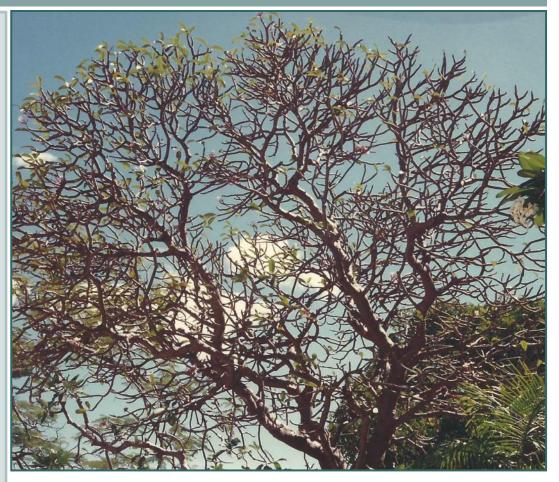

GPS: -12.43062, 130.84293

Categories of Significance: Age Historical

Number of Trees:

Date Planted: Pre-WWII

Year Listed: 1992

**Register of Significant Trees** 

These Frangipani, Poinciana and Gmelina trees located at the Parap Village Holiday Apartments were planted by personnel from the original Darwin airport which ran along Ross-Smith Avenue. These trees are probably amongst the oldest introduced trees outside of the Botanic Gardens. It is encouraging to see that these old beauties have remained despite the considerable development of the site. Their gnarled trunks contrast markedly with the youth of the buildings which now surround them.