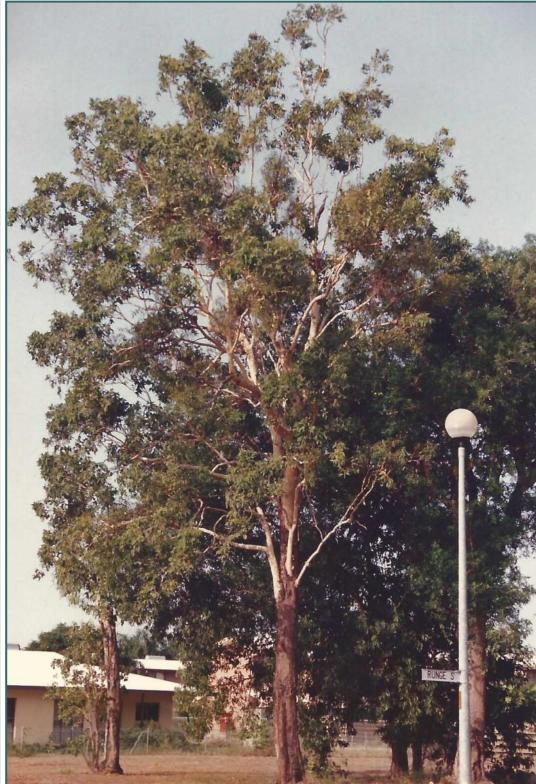

#### **Scientific Name:**

Eucalyptus miniata, Alstonia actinophylla, Acacia auriculiformis

#### Common Name:

Darwin Woolybutt, Milkwood, Ear-leaf Acacia

## **Number of Trees:**

7