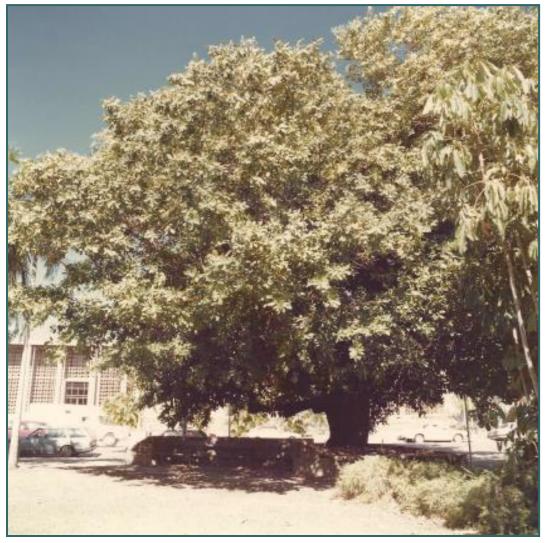

# **Bennette Park**

### Scientific Name:

Calophyllum inophyllum, Samanea saman

#### **Common Name:**

Beauty Leaf, Raintree

#### **Location of Tree:**

Bennette Park, Lot 4820 Bennett Street, Darwin NT

### **Date Planted:**

1883