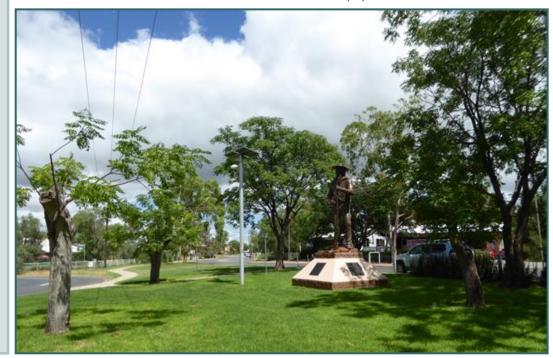

#### **Location of Tree:**

Stuart Park, Stuart Terrace, Alice Springs NT

# **Number of Trees:**

25+

# Year Listed:

2001

This stand is particularly noteworthy as representative of a species that contributed to the landscape character of the town. They commemorate the era (1940's-1950's) when the use of White Cedars as street and shade trees was popular.