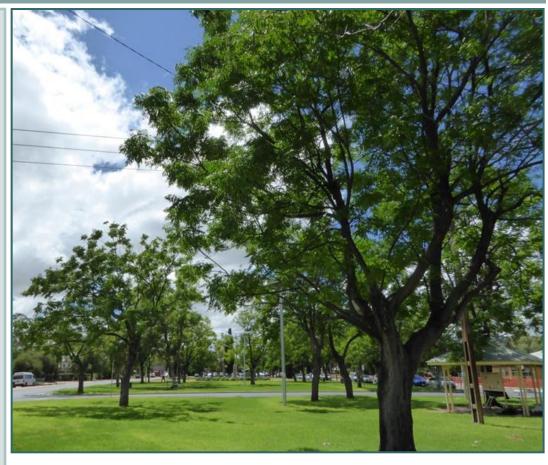

#### **Location of Tree:**

Stuart Park, Stuart Terrace, Alice Springs NT

# **Number of Trees:**

25+

# Year Listed:

2001

This stand is particularly noteworthy as representative of a species that contributed to the landscape character of the town. They commemorate the era (1940's-1950's) when the use of White Cedars as street and shade trees was popular.